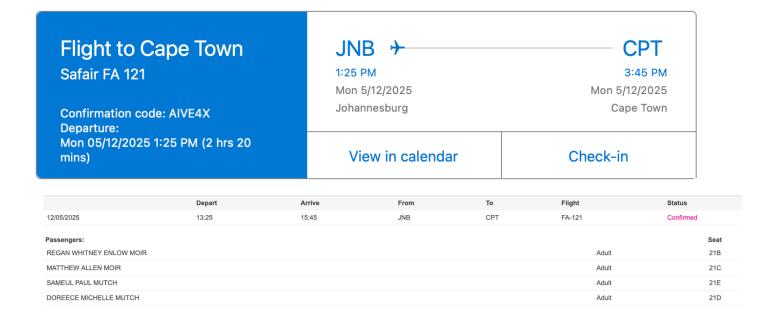

### INTER-AFRICA / REGIONAL FLIGHTS

**12 May 2025:** Depart Johannesburg Airport (JNB) @ 13h25 pm - Arrive Cape Town Airport (CPT) @ 15h45 / Safair FA 121 / Conf# AIVE4X

16 May 2025: Depart Cape Town Airport (CPT) @ 09h45 am - Arrive Victoria Falls Airport (VFA) @ 12h40 pm / Airlink 390 / Conf # 2WYO4Z